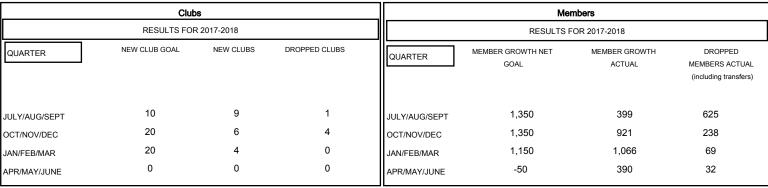

| DROPPED CLUBS: 5 |     | 8:<br>N |
|------------------|-----|---------|
| DROPPED MEMBERS  |     |         |
| DECEASED         | 20  | C       |
| CLUB CANCELLED   | 76  | M       |
| OTHER            | 868 |         |
| TOTAL            | 964 |         |

| 82 CLUBS OF 126 ADDED 1 OR MORE | GENDER DISTRIBUTION                    |                |  |
|---------------------------------|----------------------------------------|----------------|--|
| NEW MEMBERS                     | MALE                                   | 5,189 (62.97%) |  |
|                                 | FEMALE                                 | 3,051 (37.03%) |  |
|                                 | Women Percentage Fiscal Year Goal: 40% |                |  |