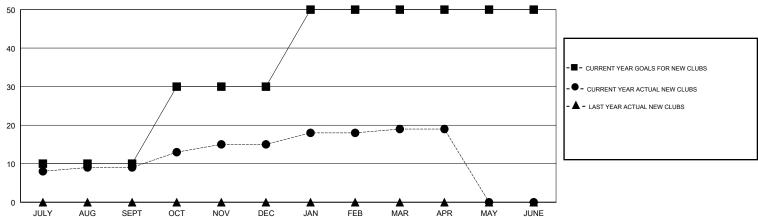

## MONTHLY MEMBERSHIP PROGRESS REPORT

#### District 3231A3

Results as of: 04/30/2018

# GMT: JAYESH THAKKAR LOCATION INDIA GMT CA



## GOALS AND ACTUAL NEW CLUBS CUMULATIVE



### GOALS AND ACTUAL MEMBERS CUMULATIVE



| -■- MEMBER GROWTH NET GOAL        |  |
|-----------------------------------|--|
| - ● - MEMBER GROWTH ACTUAL        |  |
| - A - LAST YEAR MEMBERSHIP ACTUAL |  |
|                                   |  |
|                                   |  |

| DROPPED CLUBS: 5 |     | 8:<br>N |
|------------------|-----|---------|
| DROPPED MEMBERS  |     |         |
| DECEASED         | 20  | C       |
| CLUB CANCELLED   | 76  | M       |
| OTHER            | 868 |         |
| TOTAL            | 964 |         |

| 82 CLUBS OF 126 ADDED 1 OR MORE | GENDER DISTRIBUTION                    |                |  |
|---------------------------------|----------------------------------------|----------------|--|
| NEW MEMBERS                     | MALE