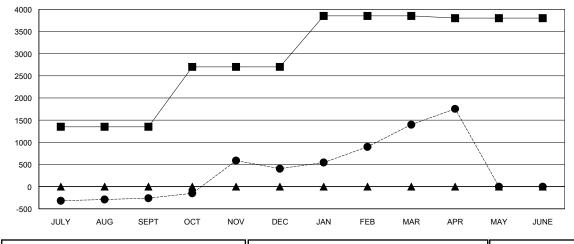

### GOALS AND ACTUAL MEMBERS CUMULATIVE

| -■- MEMBER GROWTH NET GOAL        |  |
|-----------------------------------|--|
| - ● - MEMBER GROWTH ACTUAL        |  |
| - A - LAST YEAR MEMBERSHIP ACTUAL |  |
|                                   |  |
|                                   |  |